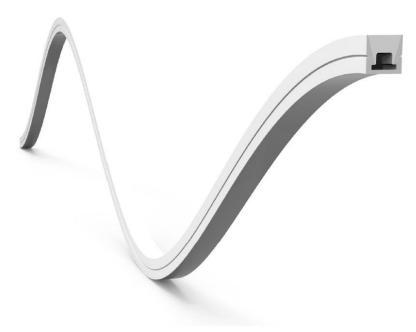

### **Product characteristics:**

The extrusion is made from high quality Silicone, and is designed for flexible LED strips that are 8 - 11mm wide. Standard Silicone soft end caps and aluminum mounting clips are used for the extrusion as supplementary accessories. End caps protect the extrusion from dust and other undesirable elements, which can make LED strips dirty and consequently deteriorate the lighting parameters. The extrusion can be mounted to surfaces with the use of double-sided adhesive tape or mounting brackets. The mounting bracket guarantees easy and secure mounting of the extrusion to a desired surface. It can also be used as a connector between extrusions.

## **Applications:**

The extrusion with LED light source is mostly used as interior lighting, **curved lighting** for display counter.

www.sjtech-led.com info@sjtech-led.com