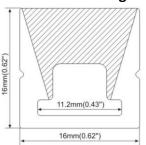

## **Applications:**

The extrusion with LED light source is mostly used as interior lighting, **curved lighting** for display counter.

www.sjtech-led.com info@sjtech-led.com