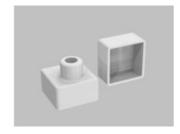

### **Product characteristics:**

The extrusion is made from high quality Silicone, and is designed for flexible LED strips that are 8 - 11mm wide. Standard Silicone soft end caps and aluminum mounting clips are used for the extrusion as supplementary accessories. End caps protect the extrusion from dust and other undesirable elements, which can make LED strips dirty and consequently deteriorate the lighting parameters. The extrusion can be mounted to surfaces with the use of double-sided adhesive tape or mounting brackets. The mounting bracket guarantees easy and secure mounting of the extrusion to a desired surface. It can also be used as a connector between extrusions.

#### Products related to the Extrusion:

Alu profile for fixing

Silicone end caps

Aluminum mounting clip

www.sjtech-led.com info@sjtech-led.com