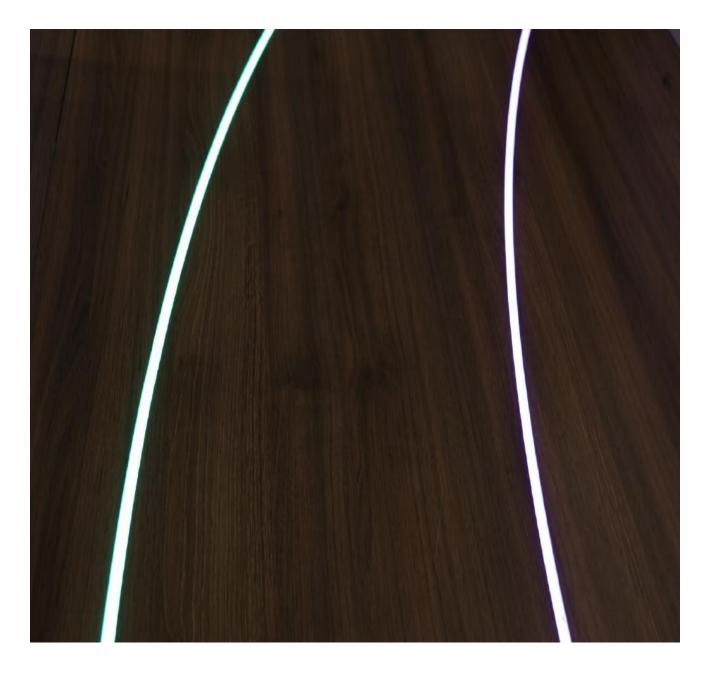

## **Applications:**

The extrusion with LED light source is mostly used as interior lighting, **curved lighting** for display counter.

www.sjtech-led.com info@sjtech-led.com