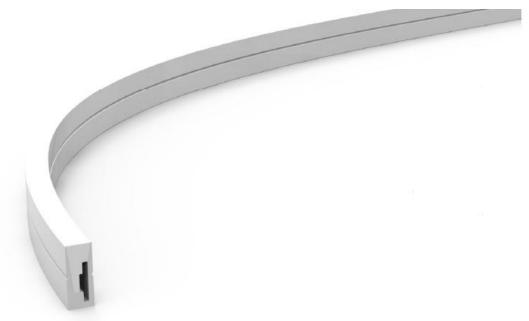

### **Product characteristics:**

The extrusion is made from high quality Silicone, and is designed for flexible LED strips that are 8 - 11mm wide. Standard Silicone soft end caps and aluminum mounting clips are used for the extrusion as supplementary accessories. End caps protect the extrusion from dust and other undesirable elements, which can make LED strips dirty and consequently deteriorate the lighting parameters. The extrusion can be mounted to surfaces with the use of double-sided adhesive tape or mounting brackets. The mounting bracket guarantees easy and secure mounting of the extrusion to a desired surface. It can also be used as a connector between extrusions.

## **Applications:**

The extrusion with LED light source is mostly used as interior lighting, **curved lighting** for display counter.

www.sjtech-led.com info@sjtech-led.com