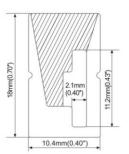

# **Dimension Drawing:**

www.sjtech-led.com info@sjtech-led.com

### **Technical specification:**

Ingress Protection Rating: IP67

Available lengths: 0.5-3.0m (can be customized)

Material: Body – Silicone tube, end cap –silicone, mounting bracket-aluminum

Lighting Transmittance: Opal Cover, 50%.

Operating temperature range:  $-30^{\circ}+100^{\circ}$ C

UV stability: Ageing resistance more than 3 years.

Heat stability: Under  $100^{\circ}$ C. Manufacturing tolerances:  $\pm 0.5$ mm.